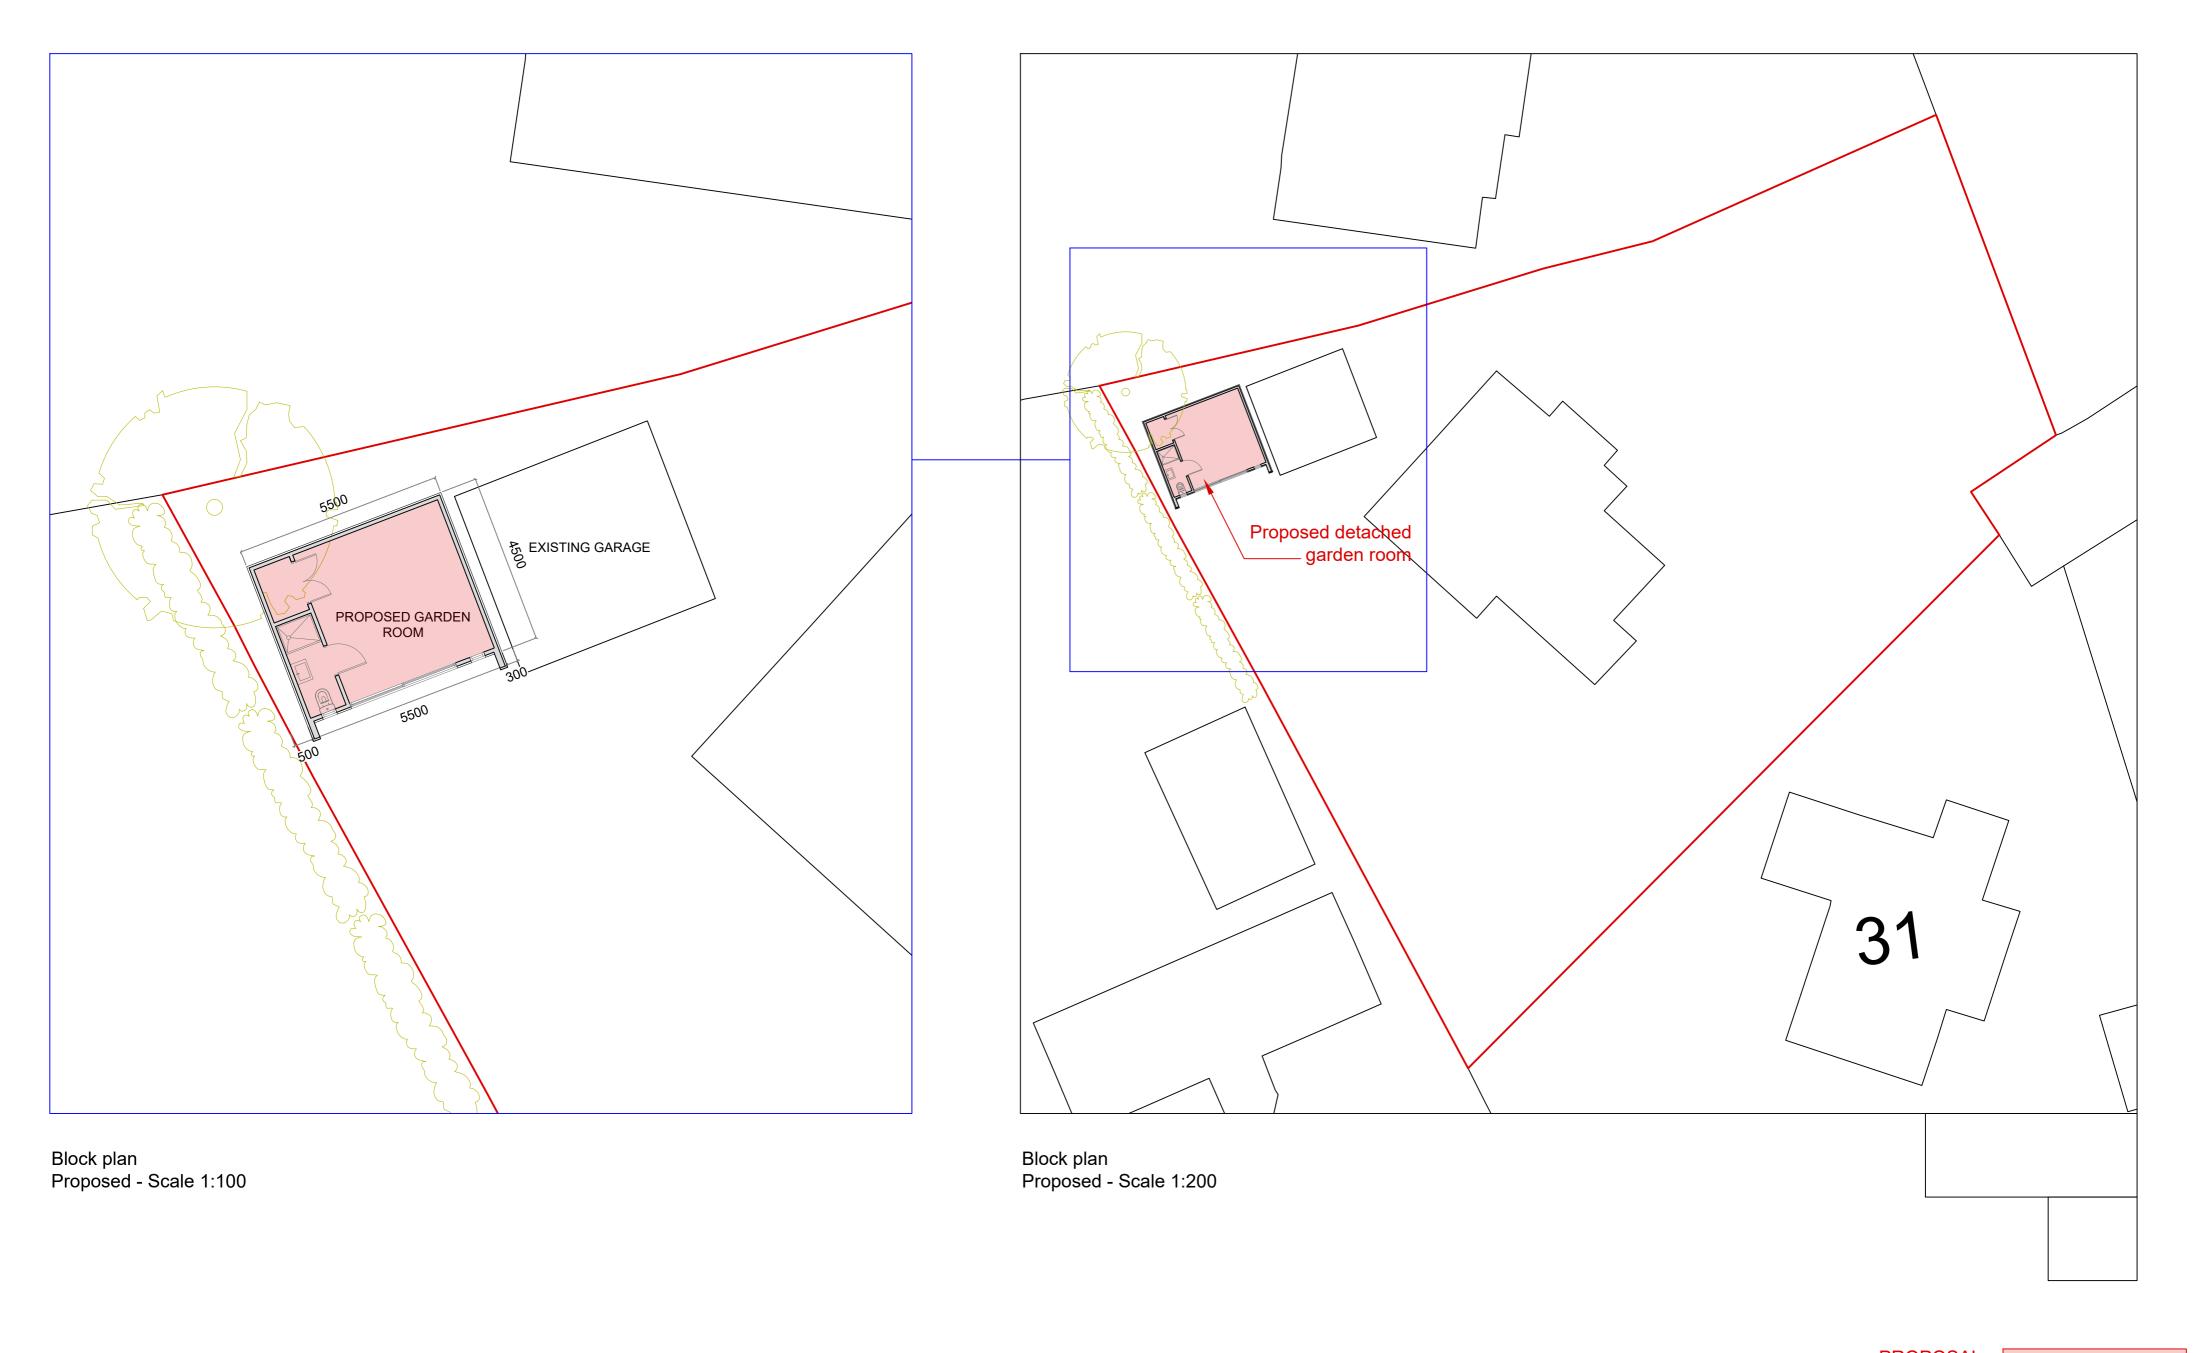

PROPOSAL

| Applicant: | Project: Detached garden room | Revision date: Revision: Plan No: |
|------------|-------------------------------|-----------------------------------|
| Address:   |                               | PLA004                            |
|            | Scale: As shown @ A2 Date:    | Title:  BLOCK PLAN  Proposed      |