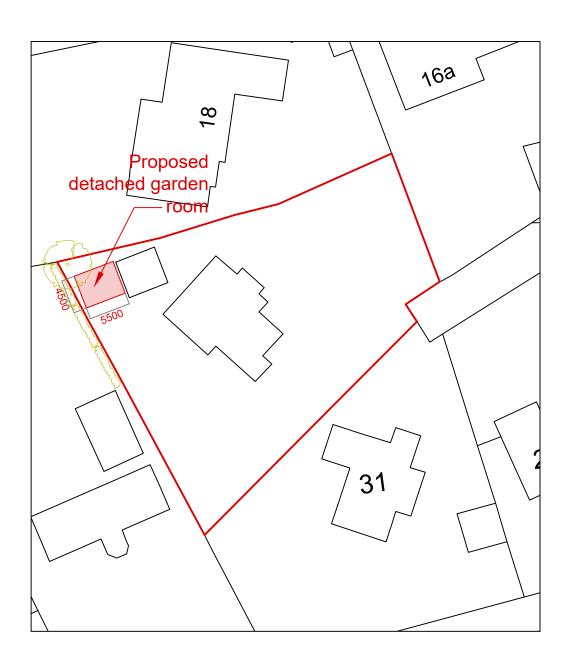

Site/Block plan Existing - Scale 1:500

Site/Block plan Proposed - Scale 1:500

PROPOSAL

| Applicant: | Project: Detached garden room |       | Revision date:                        | Revision: | Plan No: |  |
|------------|-------------------------------|-------|---------------------------------------|-----------|----------|--|
| Address:   | ]                             |       |                                       |           | PLA003   |  |
|            | Scale: As shown @ A3          | Date: | Title: SITE PLANS Existing & Proposed |           |          |  |

PROPOSAL

| Applicant: | Project: Detached garden room | Revision date: Revision: Plan No: |
|------------|-------------------------------|-----------------------------------|
| Address:   |                               | PLA004                            |
|            | Scale: As shown @ A2 Date:    | Title:  BLOCK PLAN  Proposed      |