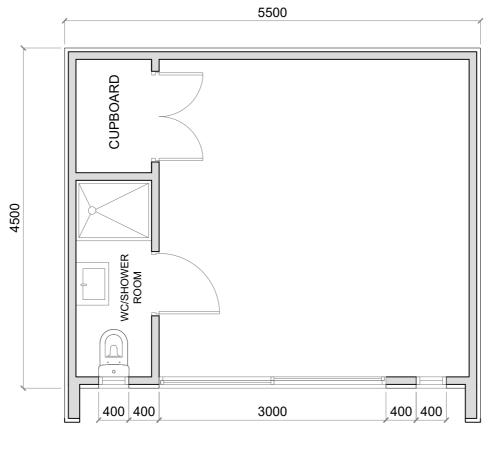

FLOOR PLAN

**ROOF PLAN** 

\* This drawing is for planning purposes only.
 \* All dimensions to be verified on site prior to any fabrication or site works being commenced.
 \* Contractors are responsible for taking and checking all dimensions on site.
 \* Any discrepancies to be reported before any work is started.
 \* All dimensions are in millimeters unless stated otherwise.
 \* This Drawing is to be read in conjunction with relevant Consultant and Specialists Drawings (building control drawings, construction drawings, engineer's specifications...)

| Applicant: Address: | Project: Detached garden room |       | Revisio | Revision date: | Revision:  | Plan No:<br>PLA001 |
|---------------------|-------------------------------|-------|---------|----------------|------------|--------------------|
|                     | Scale: @ A2                   | Date: |         | FLOOR & F      | ROOF PLANS |                    |