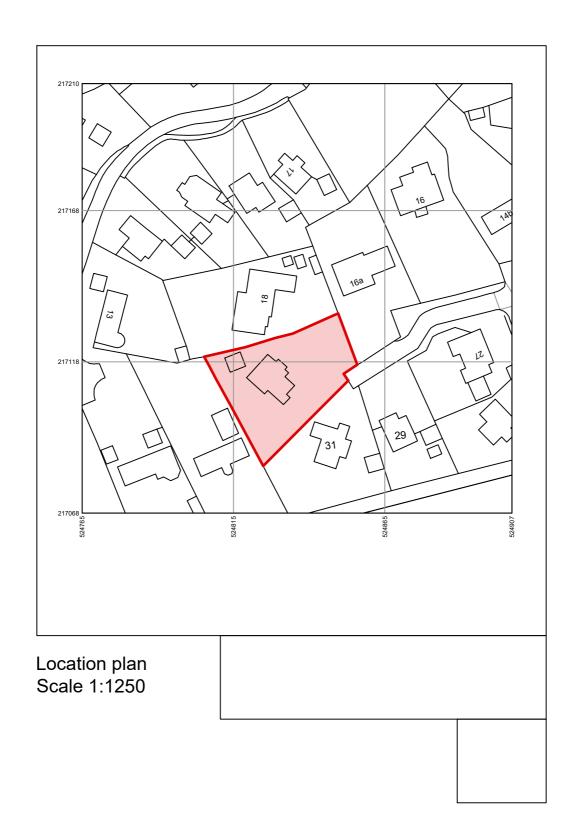

| Applicant: Address:  | Project: Detached garden room |                    |       |            |  |
|----------------------|-------------------------------|--------------------|-------|------------|--|
|                      | Scale: @                      | D A4               | Date: | 28/09/2022 |  |
| Revision date:       | Revision:                     | Plan No:<br>PLA002 |       |            |  |
| Title: LOCATION PLAN | 1                             | -1                 |       |            |  |