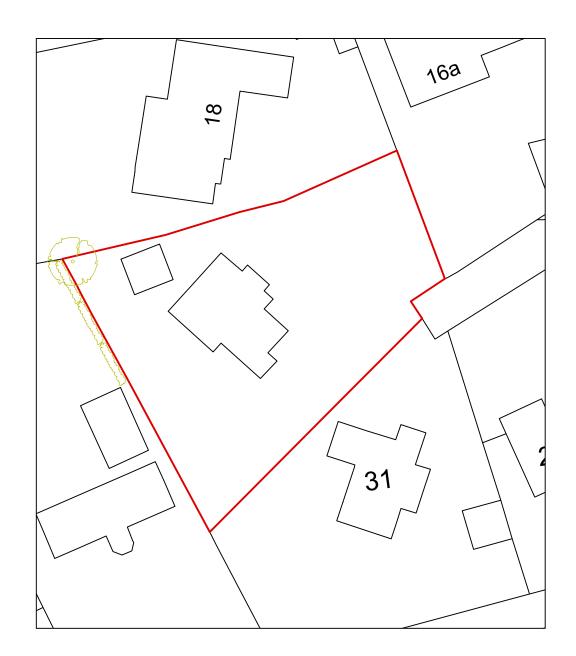

Site/Block plan Existing - Scale 1:500

Site/Block plan Proposed - Scale 1:500

PROPOSAL

| Applicant: | Project: Detached garden room |       | Revision date:                        | Revision: | Plan No: |  |
|------------|-------------------------------|-------|---------------------------------------|-----------|----------|--|
| Address:   | ]                             |       |                                       |           | PLA003   |  |
|            | Scale: As shown @ A3          | Date: | Title: SITE PLANS Existing & Proposed |           |          |  |