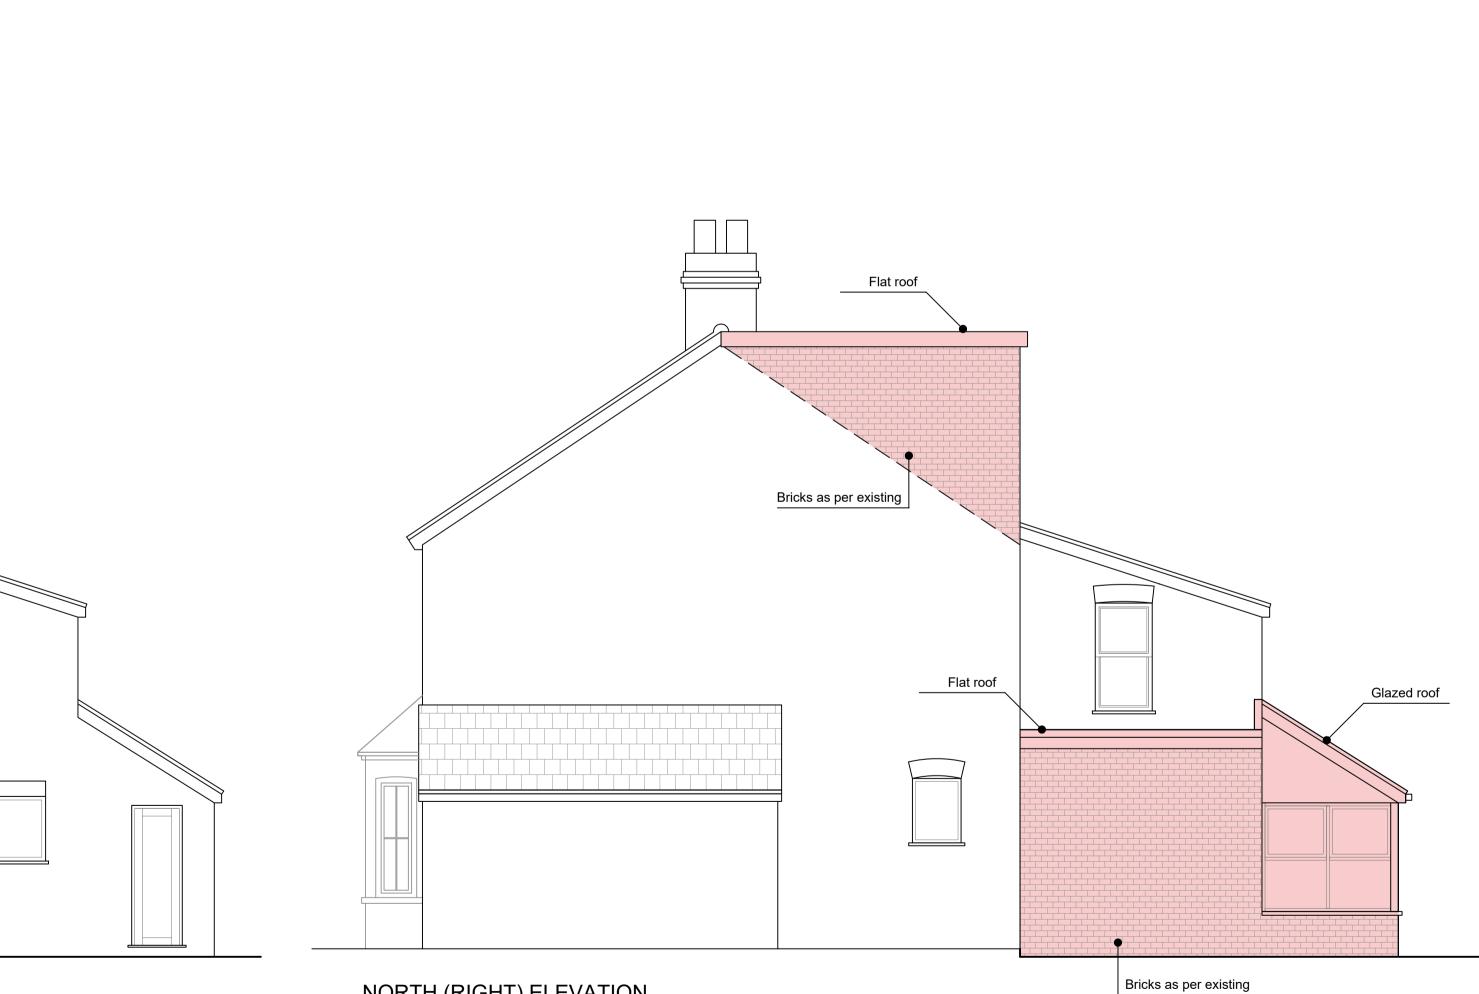

# NORTH (RIGHT) ELEVATION AFTER

| Applicant:           | Project: Altera | itions to an existing dwelling |  | Revision date: | Revision:     | Plan No: |           |
|----------------------|-----------------|--------------------------------|--|----------------|---------------|----------|-----------|
| 0 1 2 3 4 5 Address: | J               |                                |  |                | F02           | PLA006   |           |
|                      |                 |                                |  | Title:         |               |          |           |
|                      | Scale:          | Date:                          |  | Elevations (I  | Front &Right) |          | app.co.uk |
|                      |                 |                                |  | Existing & P   | roposea       |          |           |