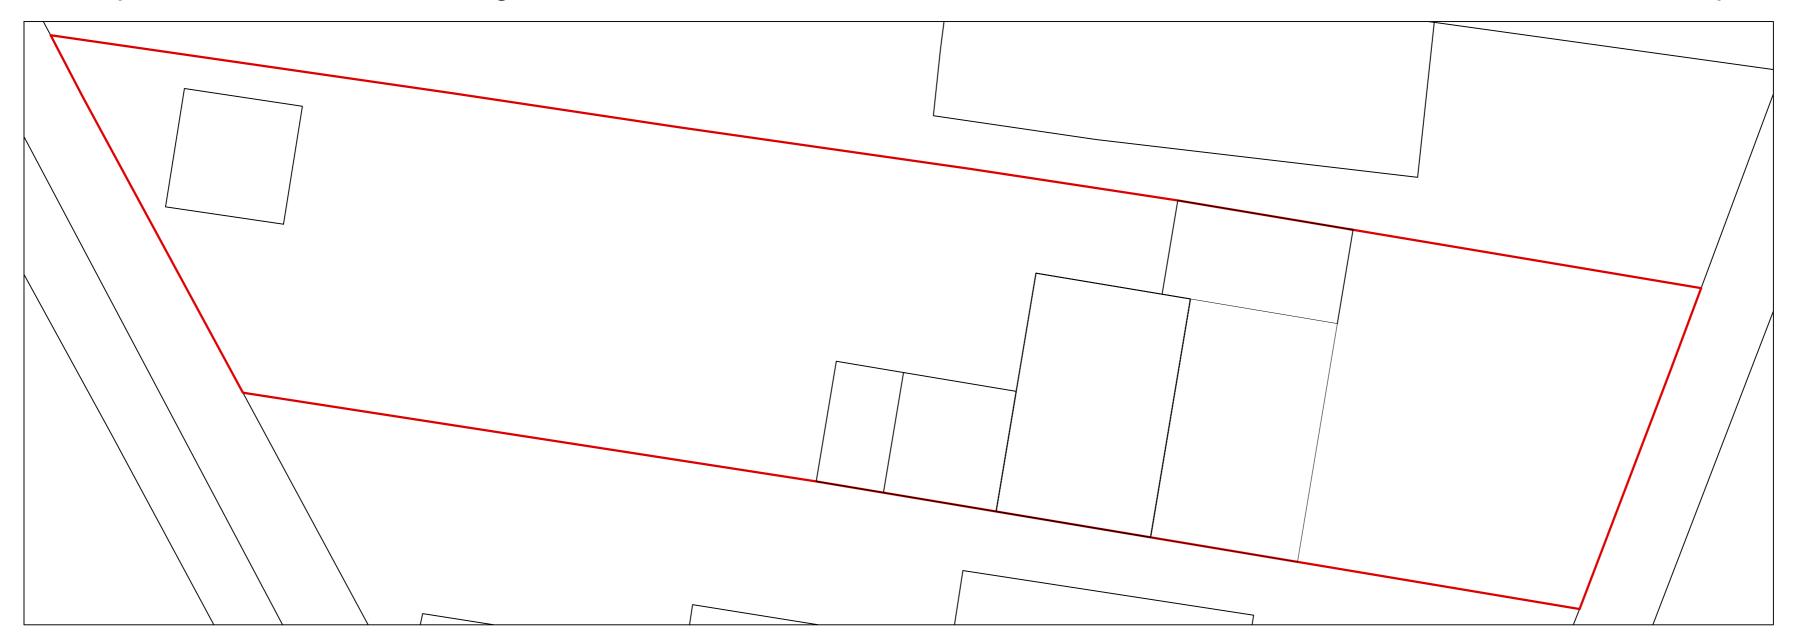

| Title:<br>LOCATION I | PLAN                                         |                    | app   |  |  |  |  |

Site plan - Existing





### Proposed [

| Applicant:<br>Address: | Project: Alterations to | o an exist | Revision date:<br>18/11/2023 | Revision:<br>F02                      | Plan No<br>Pl |  |
|------------------------|-------------------------|------------|------------------------------|---------------------------------------|---------------|--|
|                        | Scale: 1:500 @ A3       | Date:      | 06/06/2023                   | Title:<br>SITE PLANS<br>Before &After |               |  |



Block plan - Scale 1:100 - Existing

Ground floor plan



Block plan - Scale 1:100 - Proposed

Ground floor plan



# Block plan - Scale 1:100 - Existing





# Block plan - Scale 1:100 - Proposed

Roof plan



| Notes:                                                                                                                                                                                                                                                                | Proposed   | W E<br>S         | N<br>W E<br>S E<br>0 1 2 3 4 5 |                                     |                    |     |  |  |
|-----------------------------------------------------------------------------------------------------------------------------------------------------------------------------------------------------------------------------------------------------------------------|------------|------------------|--------------------------------|--------------