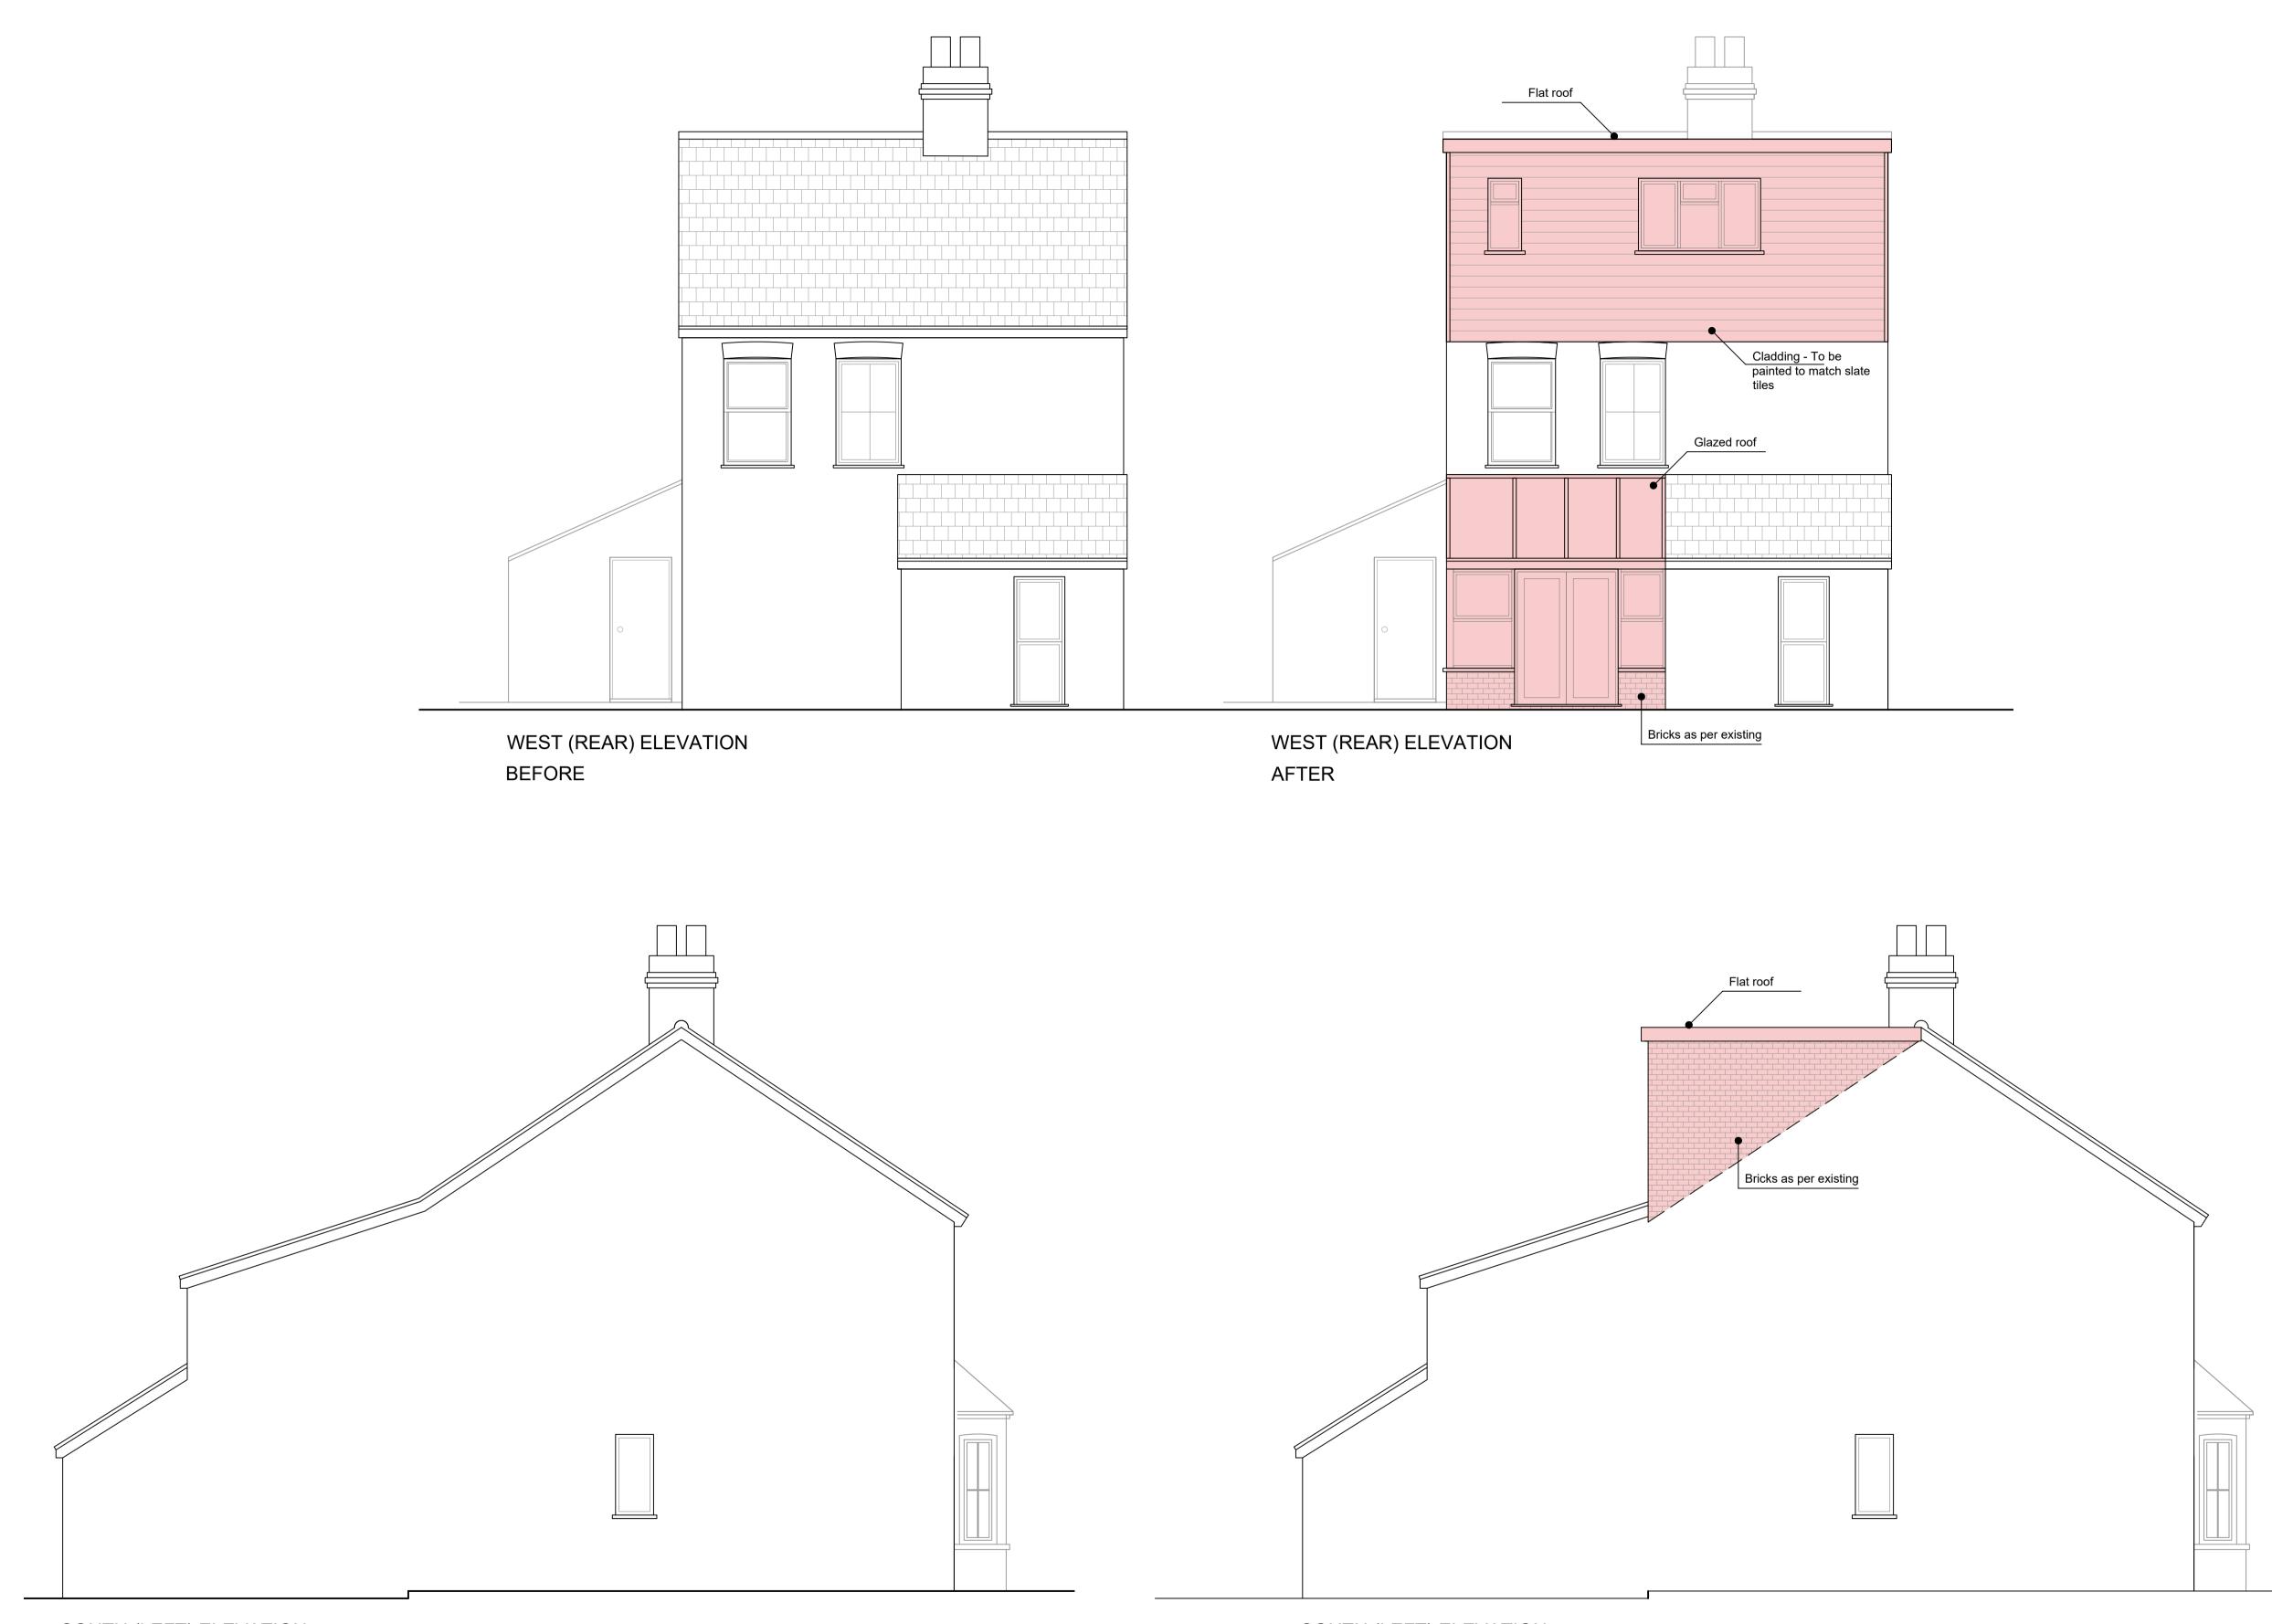

SOUTH (LEFT) ELEVATION BEFORE

- For planning purposes only.
  All dimensions to be verified on site prior to any fabrication or site works being commenced.
  Contractors are responsible for taking and checking all dimensions on site.
  Any discrepancies to be reported before any work is started.
  All dimensions are in millimeters unless stated otherwise.
  This Drawing is to be read in conjunction with relevant Consultant and Specialists Drawings (building control drawings, construction drawings, engineer's specifications...)

Notes:

Proposed

SOUTH (LEFT) ELEVATION AFTER

| 0 | 1 | 2 | 3 | 4 | 5 | Applicant:<br>Address: | Project: Alterations to an existing dwelling |  |       |  |  |
|---|---|---|---|---|---|------------------------|----------------------------------------------|--|-------|--|--|
|   |   |   |   |   |   |                        | Scale:                                       |  | Date: |  |  |