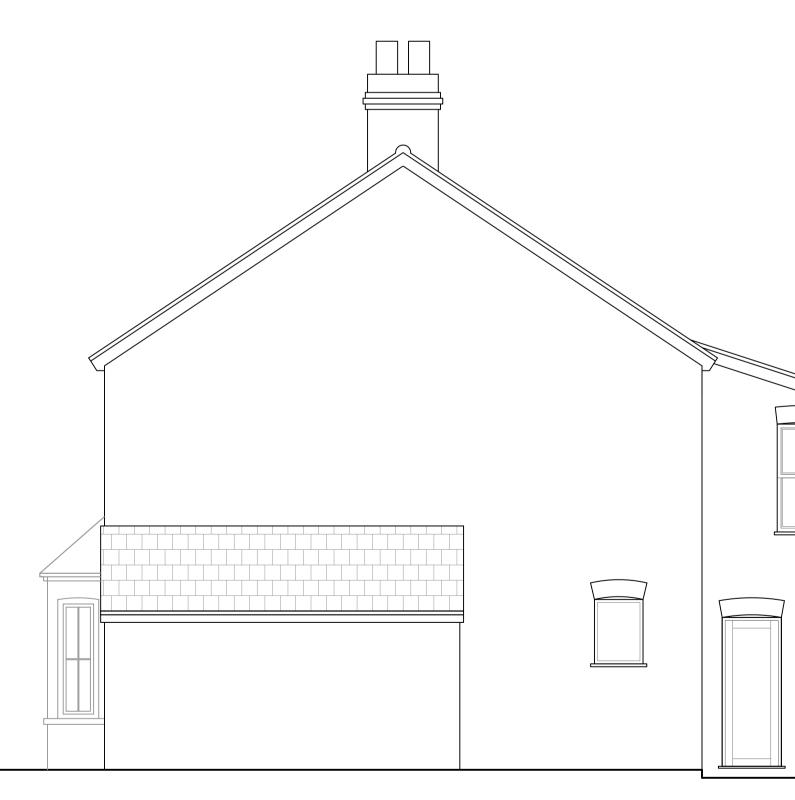

EAST (FRONT) ELEVATION **BEFORE & AFTER** 

NORTH (RIGHT) ELEVATION BEFORE

- For planning purposes only.
  All dimensions to be verified on site prior to any fabrication or site works being commenced.
  Contractors are responsible for taking and checking all dimensions on site.
  Any discrepancies to be reported before any work is started.
  All dimensions are in millimeters unless stated otherwise.
  This Drawing is to be read in conjunction with relevant Consultant and Specialists Drawings (building control drawings, construction drawings, engineer's specifications...)