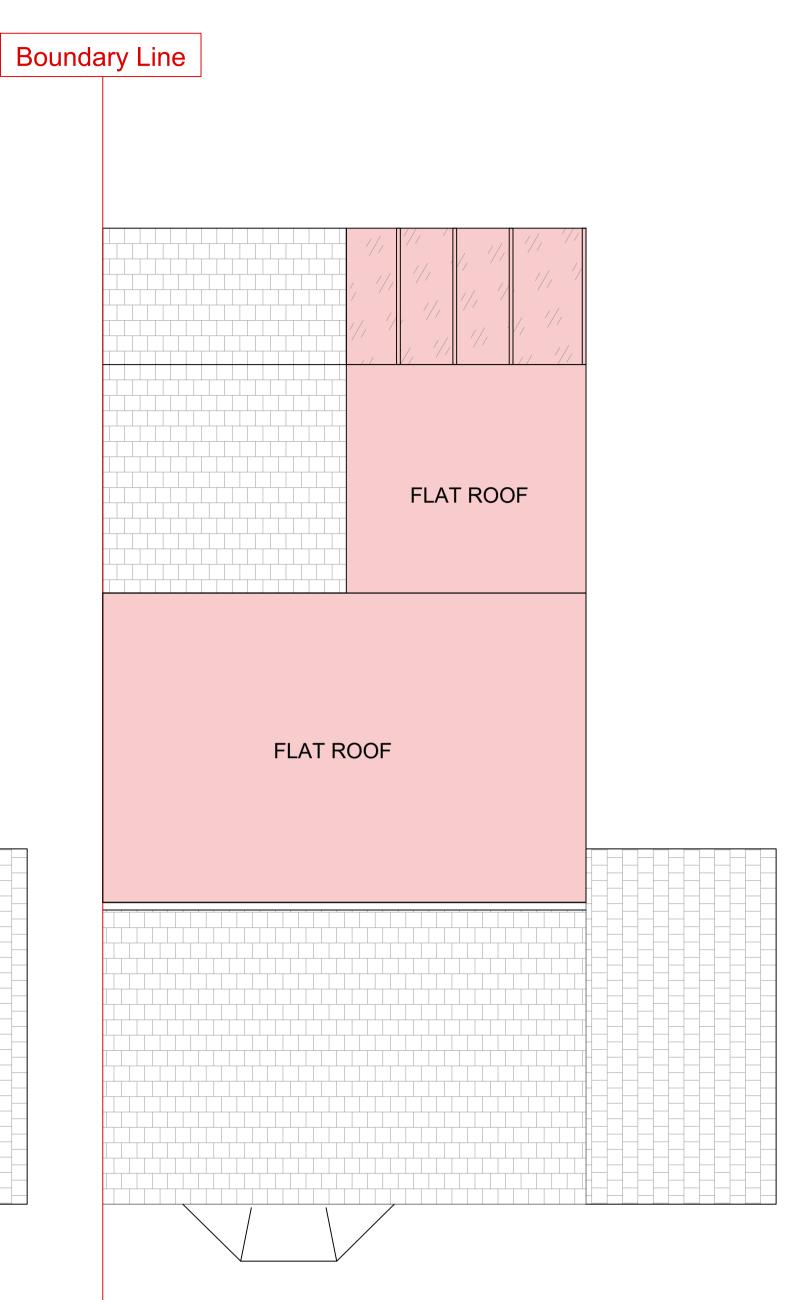

# Block plan - Scale 1:100 - Proposed

Roof plan

| Notes:                                                                                                                                                                                                                                                                | Proposed   | W E<br>S         | N<br>W E<br>S E<br>0 1 2 3 4 5 |                                     |                    |     |  |  |
|-----------------------------------------------------------------------------------------------------------------------------------------------------------------------------------------------------------------------------------------------------------------------|------------|------------------|--------------------------------|-------------------------------------|--------------------|-----|--|--|
| <ul> <li>For planning purposes only.</li> <li>All dimensions to be verified on site prior to any fabrication or site works being commenced.</li> </ul>                                                                                                                | Applicant: | Project: Alterat | Revision date:                 | Revision:                           | Plan No:<br>PLA003 |     |  |  |
| <ul> <li>Contractors are responsible for taking and checking all dimensions on site.</li> <li>Any discrepancies to be reported before any work is started.</li> </ul>                                                                                                 | Address:   |                  |                                |                                     |                    | F02 |  |  |
| <ul> <li>* All dimensions are in millimeters unless stated otherwise.</li> <li>* This Drawing is to be read in conjunction with relevant Consultant and Specialists Drawings (building control drawings, construction drawings, engineer's specifications)</li> </ul> |            | Scale:           | Date:                          | Title:<br>BLOCK PLA<br>Existing & P |                    |     |  |  |