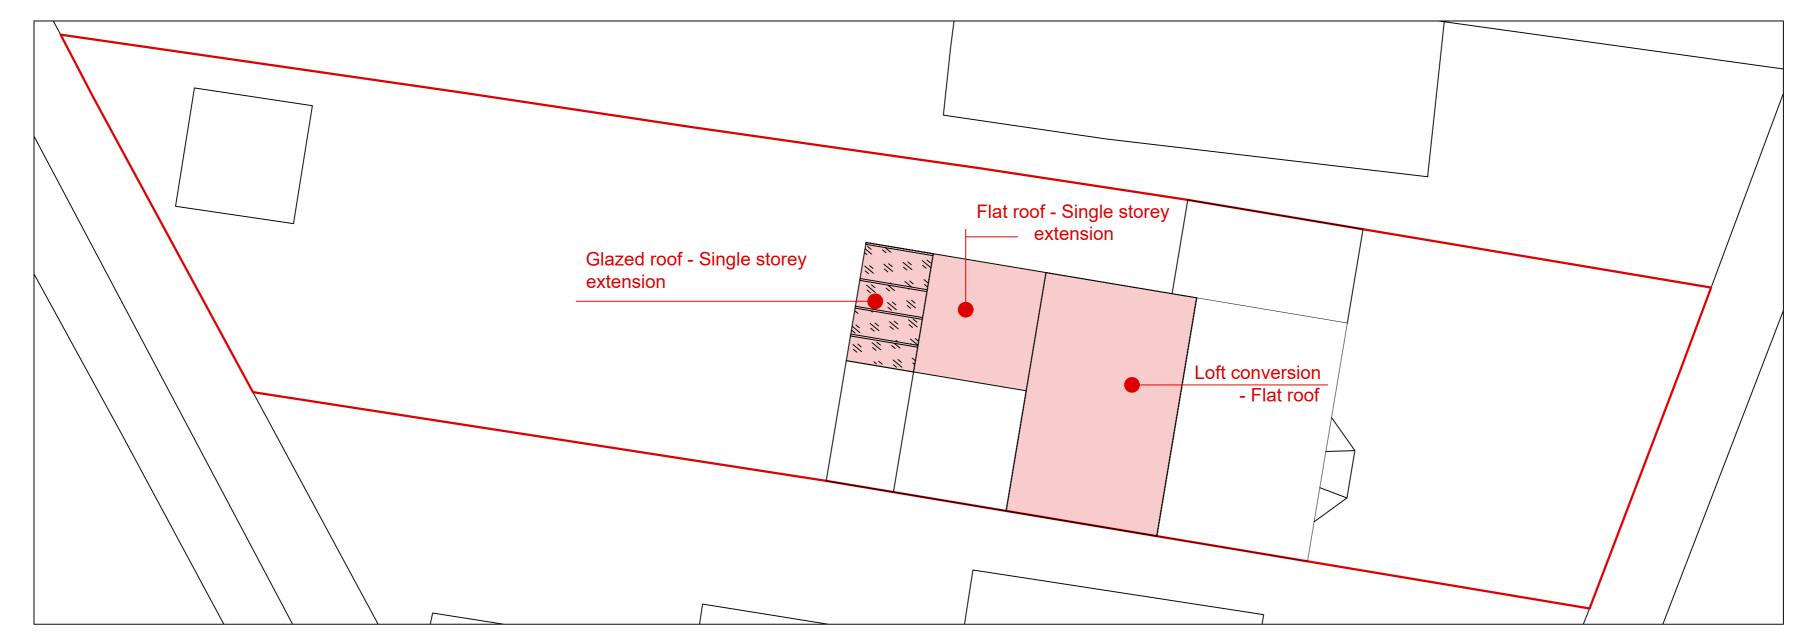

# Block plan - Scale 1:100 - Proposed

Roof plan

| Notes:                                                                                                                                                                                                                                                                | Proposed   | W E<br>S         | N<br>W E<br>S E<br>0 1 2 3 4 5 |                                     |                    |     |  |  |
|-----------------------------------------------------------------------------------------------------------------------------------------------------------------------------------------------------------------------------------------------------------------------|------------|------------------|--------------------------------|-------------------------------------|--------------------|-----|--|--|
| <ul> <li>For planning purposes only.</li> <li>All dimensions to be verified on site prior to any fabrication or site works being commenced.</li> </ul>                                                                                                                | Applicant: | Project: Alterat | Revision date:                 | Revision:                           | Plan No:<br>PLA003 |     |  |  |
| <ul> <li>Contractors are responsible for taking and checking all dimensions on site.</li> <li>Any discrepancies to be reported before any work is started.</li> </ul>                                                                                                 | Address:   |                  |                                |                                     |                    | F02 |  |  |
| <ul> <li>* All dimensions are in millimeters unless stated otherwise.</li> <li>* This Drawing is to be read in conjunction with relevant Consultant and Specialists Drawings (building control drawings, construction drawings, engineer's specifications)</li> </ul> |            | Scale:           | Date:                          | Title:<br>BLOCK PLA<br>Existing & P |                    |     |  |  |

# ROOF PLAN AFTER

| Revi  | vision date:                     | Revision: | Plan No: |           |
|-------|----------------------------------|-----------|----------|-----------|
|       |                                  | F02       | PLA005   |           |
| Title | 9:                               |           |          |           |
|       | Loft plan & Ro<br>Existing & Pro |           |          | app.co.uk |