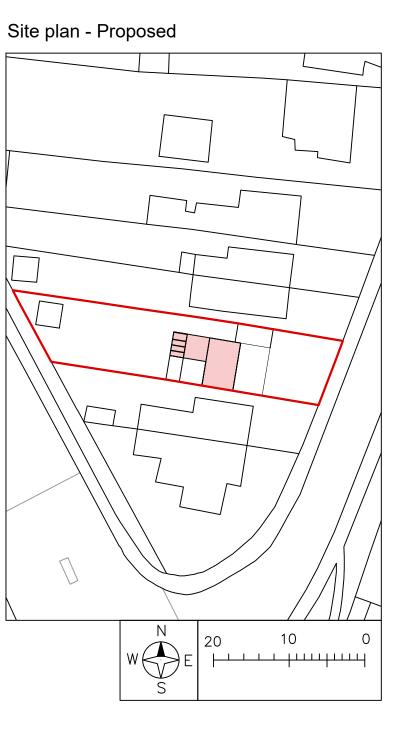

### Proposed [

| Applicant:<br>Address: | Project: Alterations to | o an exist | Revision date:<br>18/11/2023 | Revision:<br>F02                      | Plan No<br>Pl |  |
|------------------------|-------------------------|------------|------------------------------|---------------------------------------|---------------|--|
|                        | Scale: 1:500 @ A3       | Date:      | 06/06/2023                   | Title:<br>SITE PLANS<br>Before &After |               |  |

# Block plan - Scale 1:100 - Proposed

Roof plan

| Notes:                                                                                                                                                                                                                                                                | Proposed   | W E<br>S         | N<br>W E<br>S E<br>0 1 2 3 4 5 |                                     |                    |     |  |  |
|-----------------------------------------------------------------------------------------------------------------------------------------------------------------------------------------------------------------------------------------------------------------------|------------|------------------|--------------------------------|-------------------------------------|--------------------|-----|--|--|
| <ul> <li>For planning purposes only.</li> <li>All dimensions to be verified on site prior to any fabrication or site works being commenced.</li> </ul>                                                                                                                | Applicant: | Project: Alterat | Revision date:                 | Revision:                           | Plan No:<br>PLA003 |     |  |  |
| <ul> <li>Contractors are responsible for taking and checking all dimensions on site.</li> <li>Any discrepancies to be reported before any work is started.</li> </ul>                                                                                                 | Address:   |                  |                                |                                     |                    | F02 |  |  |
| <ul> <li>* All dimensions are in millimeters unless stated otherwise.</li> <li>* This Drawing is to be read in conjunction with relevant Consultant and Specialists Drawings (building control drawings, construction drawings, engineer's specifications)</li> </ul> |            | Scale:           | Date:                          | Title:<br>BLOCK PLA<br>Existing & P |                    |     |  |  |