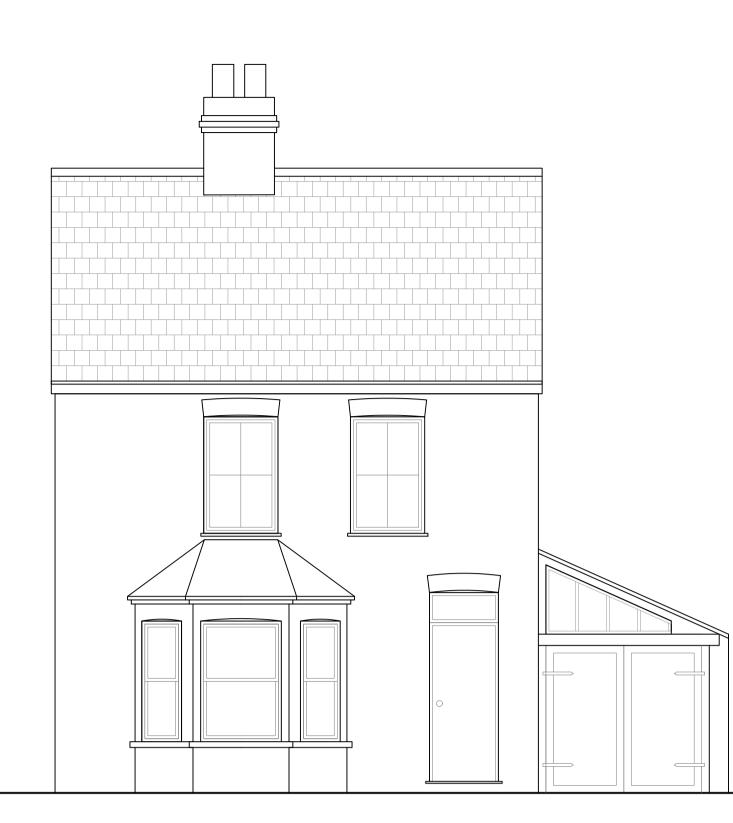

SOUTH (LEFT) ELEVATION BEFORE

- For planning purposes only.
  All dimensions to be verified on site prior to any fabrication or site works being commenced.
  Contractors are responsible for taking and checking all dimensions on site.
  Any discrepancies to be reported before any work is started.
  All dimensions are in millimeters unless stated otherwise.
  This Drawing is to be read in conjunction with relevant Consultant and Specialists Drawings (building control drawings, construction drawings, engineer's specifications...)

Notes:

Proposed

SOUTH (LEFT) ELEVATION AFTER

| 0 | 1 | 2 | 3 | 4 | 5 | Applicant:<br>Address: | Project: Alterations to an existing dwelling |  |       |  |  |
|---|---|---|---|---|---|------------------------|----------------------------------------------|--|-------|--|--|
|   |   |   |   |   |   |                        | Scale:                                       |  | Date: |  |  |