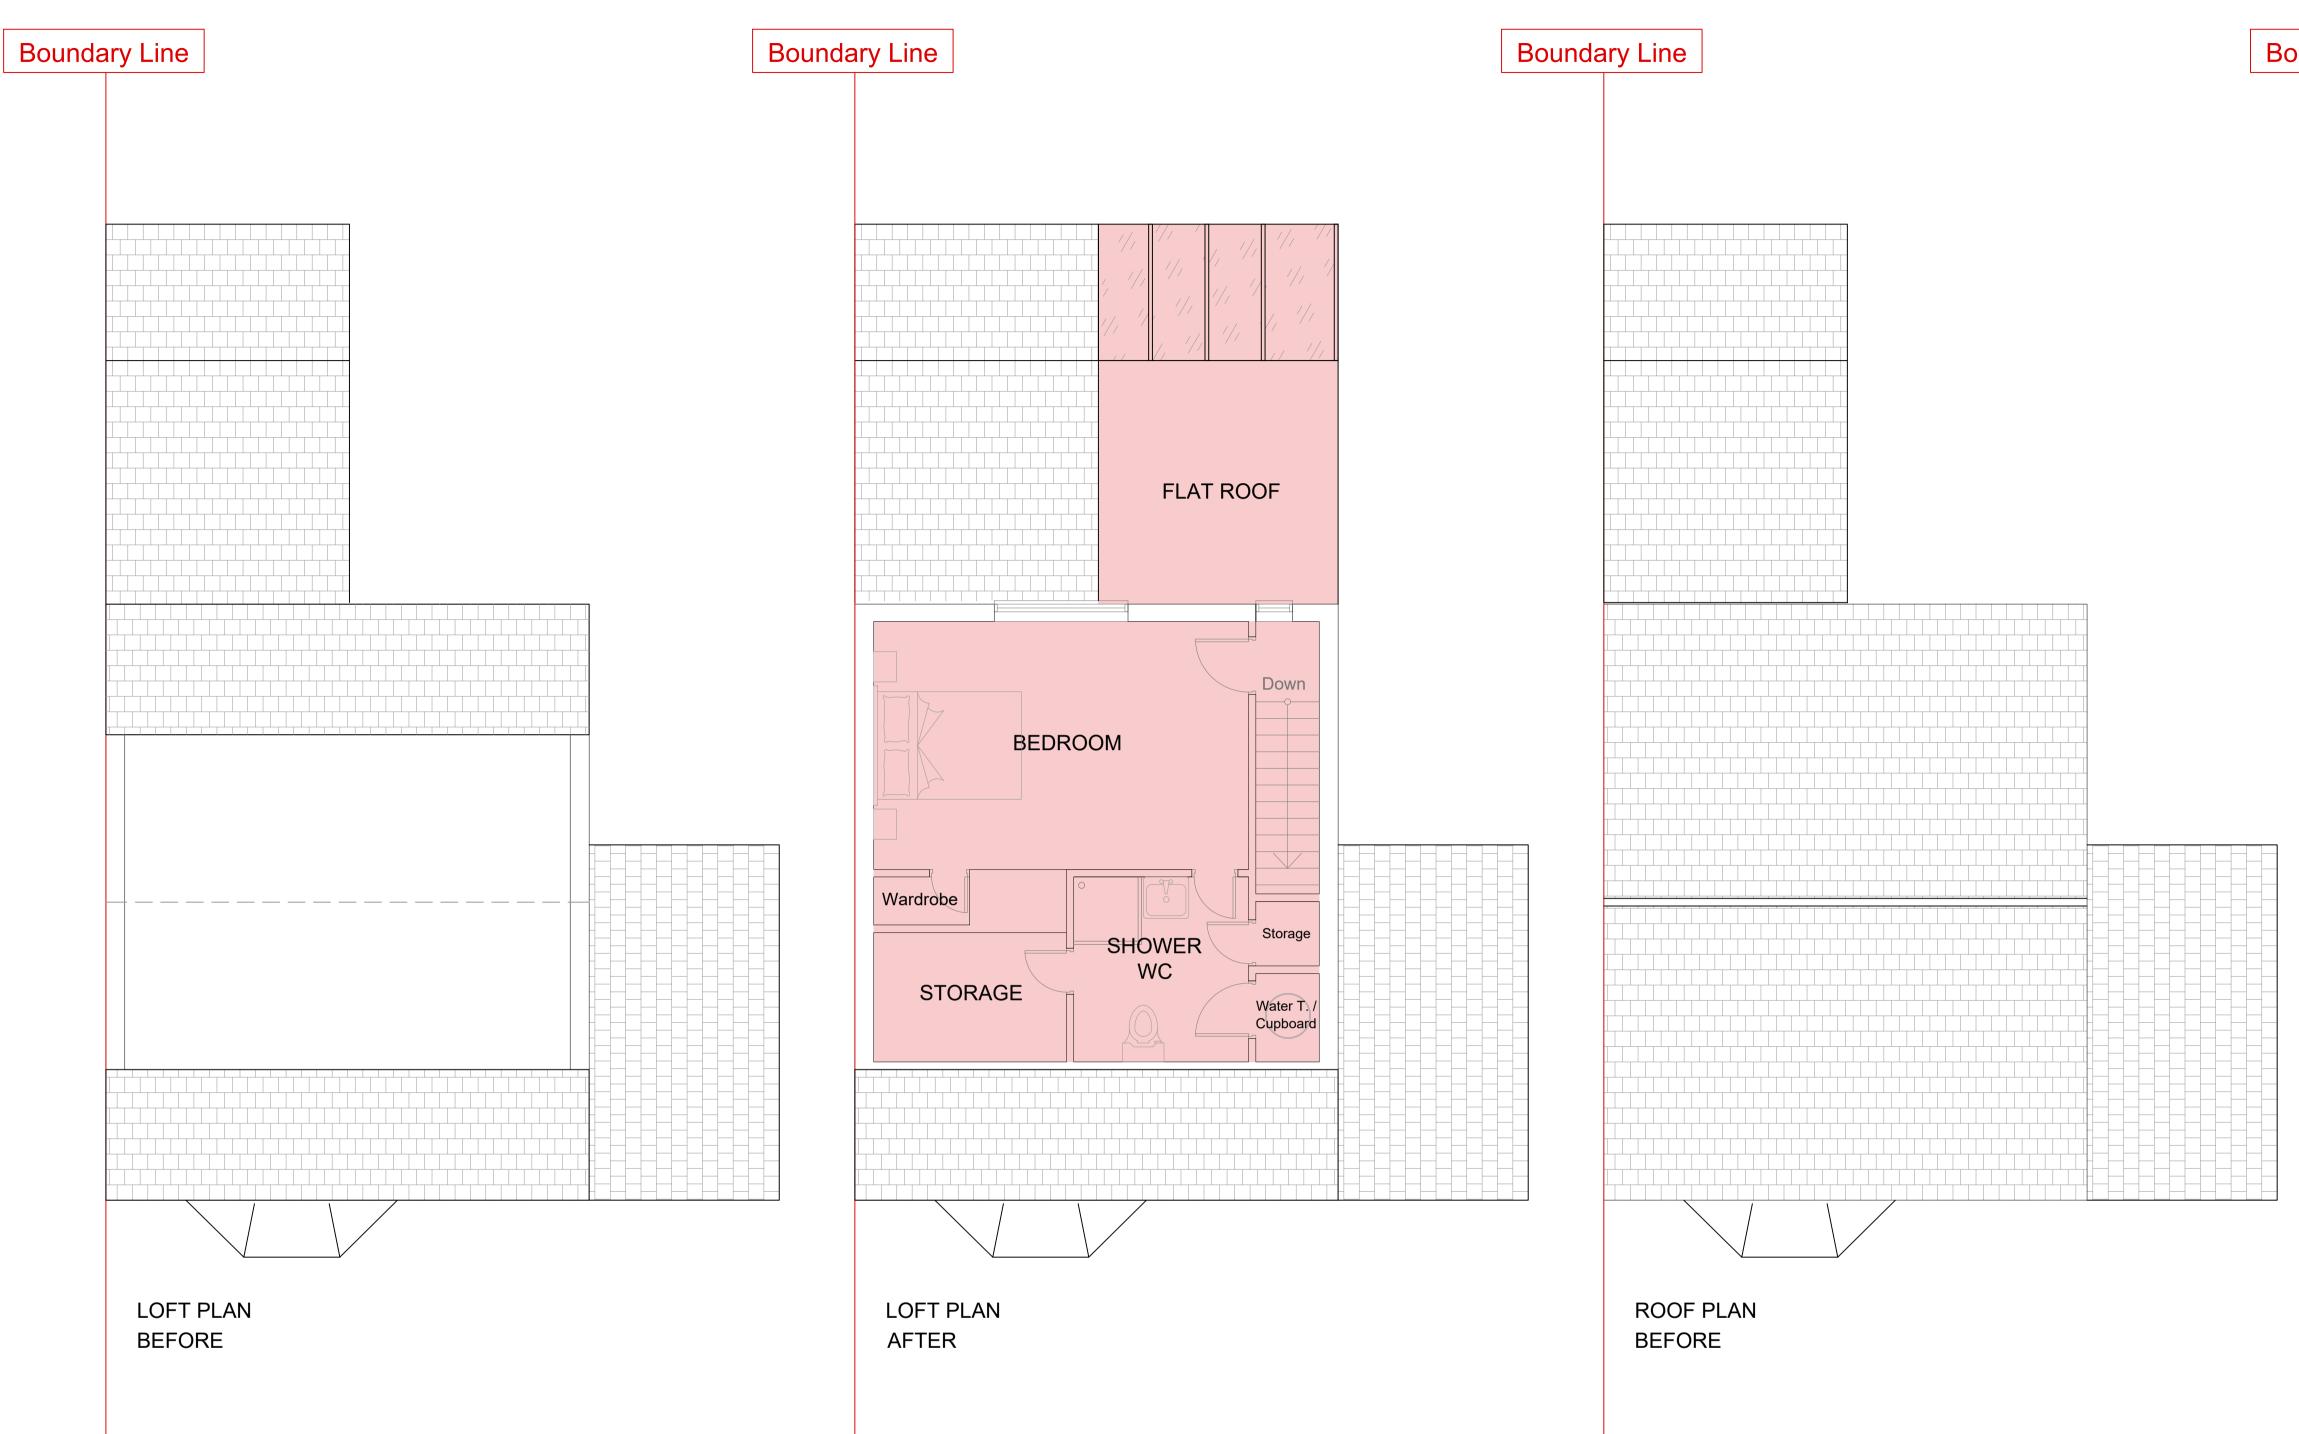

# ROOF PLAN AFTER

| Revi  | vision date:                     | Revision: | Plan No: |           |
|-------|----------------------------------|-----------|----------|-----------|
|       |                                  | F02       | PLA005   |           |
| Title | 9:                               |           |          |           |
|       | Loft plan & Ro<br>Existing & Pro |           |          | app.co.uk |