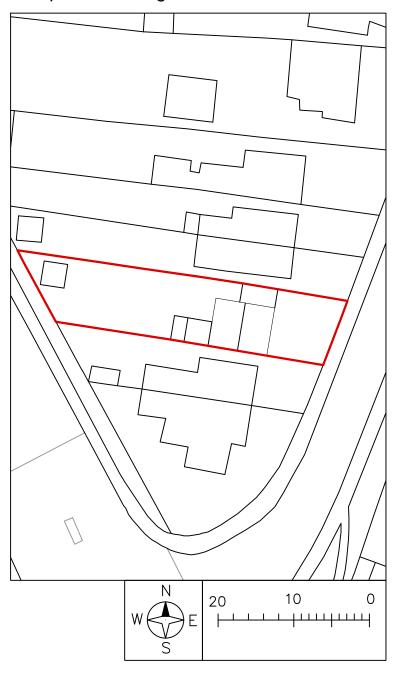

## Location plan



| Applicant:<br>Address: |                      | Project: Alterations to an existing dwelling |                    |       |  |  |  |  |
|------------------------|----------------------|----------------------------------------------|--------------------|-------|--|--|--|--|
|                        |                      | Scale:                                       |                    | Date: |  |  |  |  |
|                        | Revision date:       | Revision:<br>F02                             | Plan No:<br>PLA001 |       |  |  |  |  |
|                        | Title:<br>LOCATION I | PLAN                                         |                    | app   |  |  |  |  |

Site plan - Existing





### Proposed [

| Applicant:<br>Address: | Project: Alterations to | o an exist | Revision date:<br>18/11/2023 | Revision:<br>F02                      | Plan No<br>Pl |  |
|------------------------|-------------------------|------------|------------------------------|---------------------------------------|---------------|--|
|                        | Scale: 1:500 @ A3       | Date:      | 06/06/2023                   | Title:<br>SITE PLANS<br>Before &After |               |  |



Block plan - Scale 1:100 - Existing

Ground floor plan



Block plan - Scale 1:100 - Proposed

Ground floor plan



# Block plan - Scale 1:100 - Existing





# Block plan - Scale 1:100 - Proposed

Roof plan



| Notes: