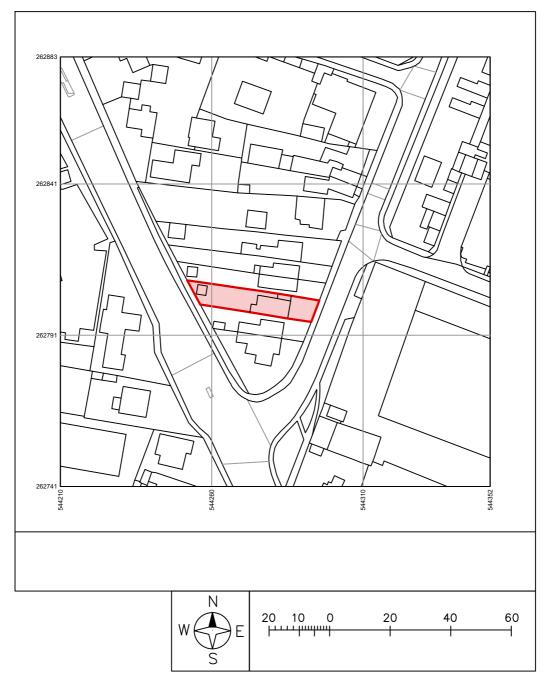

## Location plan

| Applicant:<br>Address: |                      | Project: Alterations to an existing dwelling |                    |       |  |  |  |  |
|------------------------|----------------------|----------------------------------------------|--------------------|-------|--|--|--|--|
|                        |                      | Scale:                                       |                    | Date: |  |  |  |  |
|                        | Revision date:       | Revision:<br>F02                             | Plan No:<br>PLA001 |       |  |  |  |  |
|                        | Title:<br>LOCATION I | PLAN                                         |                    | app   |  |  |  |  |