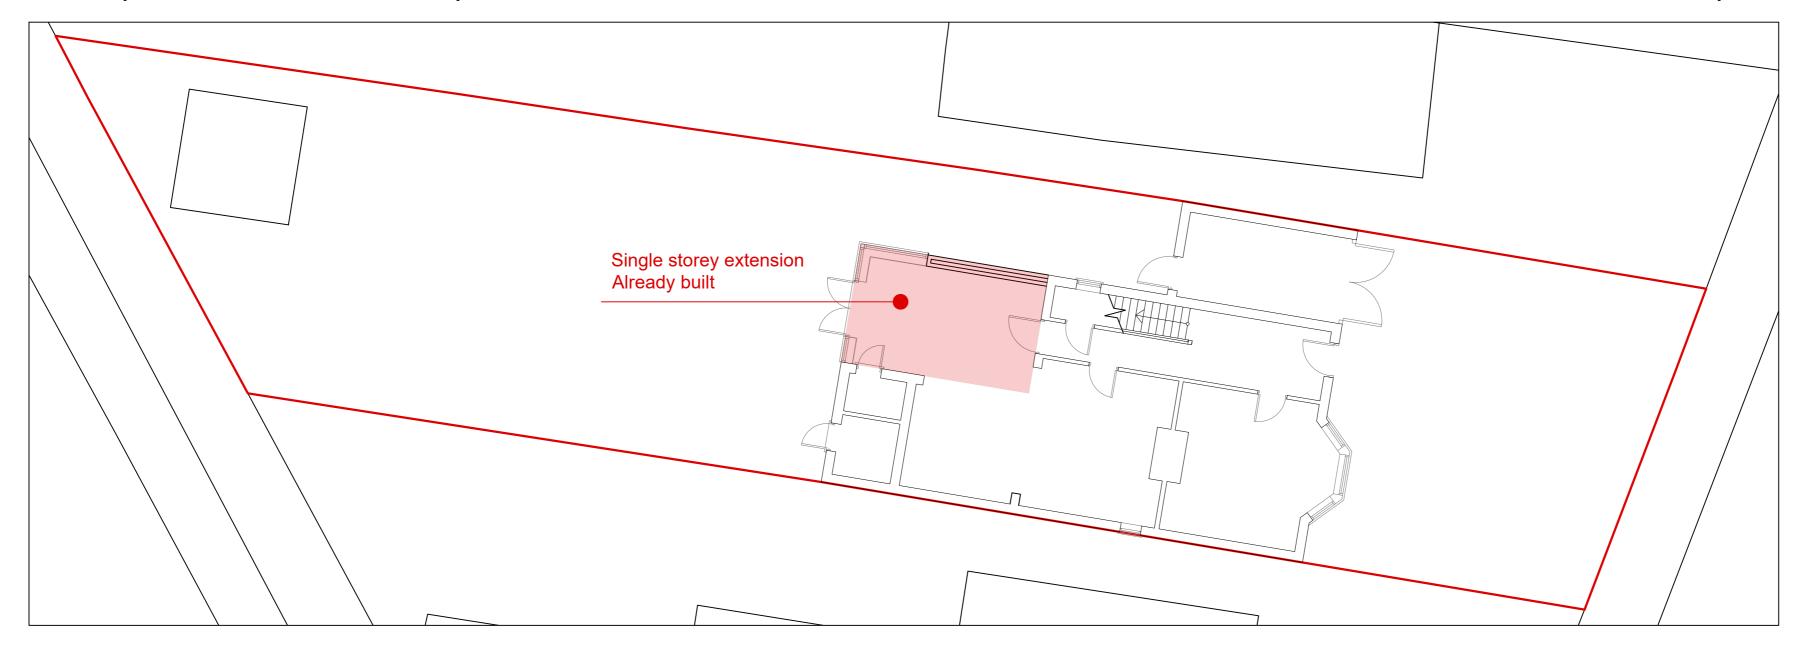

:<br>PLA001 |       |  |  |  |  |
|                        | Title:<br>LOCATION I | PLAN                                         |                    | app   |  |  |  |  |

Site plan - Existing





### Proposed [

| Applicant:<br>Address: | Project: Alterations to | o an exist | Revision date:<br>18/11/2023 | Revision:<br>F02                      | Plan No<br>Pl |  |
|------------------------|-------------------------|------------|------------------------------|---------------------------------------|---------------|--|
|                        | Scale: 1:500 @ A3       | Date:      | 06/06/2023                   | Title:<br>SITE PLANS<br>Before &After |               |  |



Block plan - Scale 1:100 - Existing

Ground floor plan



Block plan - Scale 1:100 - Proposed

Ground floor plan



# Block plan - Scale 1:100 - Existing





# Block plan - Scale 1:100 - Proposed

Roof plan



| Notes:                                                                                                                                                                                                                                                                | Proposed   | W E<br>S         | N<br>W E<br>S E<br>0 1 2 3 4 5 |                                     |                    |     |  |  |
|-----------------------------------------------------------------------------------------------------------------------------------------------------------------------------------------------------------------------------------------------------------------------|------------|------------------|----